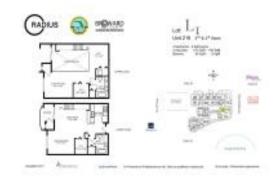

# Unit 216 - Radius

216 - 1830 Radius Dr, Hollywood Beach, FL, Broward 33020

#### **Unit Information**

MLS Number: A11589455
Status: Temp Off Market
Size: 1,172 Sq ft.

Bedrooms: 2 Full Bathrooms: 2

Half Bathrooms:

Parking Spaces: 1 Space
View: Garden View
Rental Price: \$3,200
List PPSF: \$3
Valuated Price: \$384,000
Valuated PPSF: \$328