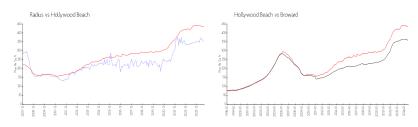

## **Market Information**

Radius: \$360/sq. ft. Hollywood Beach: \$436/sq. ft. Broward: \$351/sq. ft.

### **Inventory for Sale**

Radius 5% Hollywood Beach 6% Broward 4%

# Avg. Time to Close Over Last 12 Months

Radius 77 days Hollywood Beach 87 days Broward 72 days