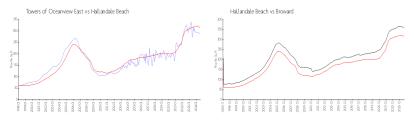

#### **Market Information**

Towers of \$296/sq. ft. Hallandale Beach: \$315/sq. ft.

Oceanview East:

Hallandale Beach: \$315/sq. ft. Broward: \$351/sq. ft.