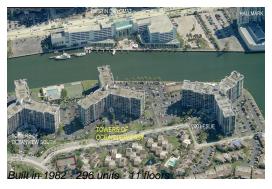

### **Building Information**

Number of units: 296
Number of active listings for rent: 4
Number of active listings for sale: 10
Building inventory for sale: 3%
Number of sales over the last 12 months: 8
Number of sales over the last 6 months: 2
Number of sales over the last 3 months: 1

Towers Of Oceanview Point Condominium Assoc Inc 400 Leslie Drive Hallandale Beach, FL33009-2914 (954) 458-0411