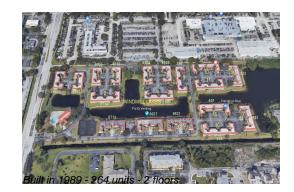

# Unit 17-201 - Windmill Lakes

17-201 - 301-465 SW 86 Ave, Pembroke Pines, FL, Broward 33025

#### **Building Information**

| Number of units:                         | 264 |
|------------------------------------------|-----|
| Number of active listings for rent:      | 0   |
| Number of active listings for sale:      | 7   |
| Building inventory for sale:             | 2%  |
| Number of sales over the last 12 months: | 7   |
| Number of sales over the last 6 months:  | 4   |
| Number of sales over the last 3 months:  | 1   |

#### **Building Association Information**

Windmill Lakes Apartments Address: 450 SW 88th Terrace, Pembroke Pines, FL 33025 Phone: +1 (954) 447-4665