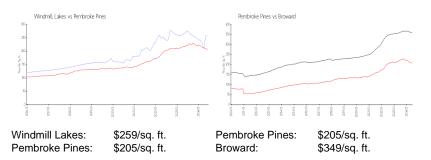

#### **Market Information**

### **Inventory for Sale**

| Windmill Lakes | 3% |
|----------------|----|
| Pembroke Pines | 3% |
| Broward        | 4% |