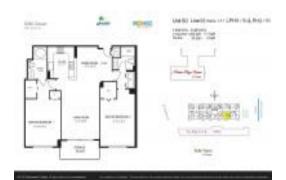

# Unit 509 - 2080 Ocean Drive

509 - 2080 S Ocean Dr, Hallandale Beach, FL, Broward 33009

#### **Unit Information**

View:

 MLS Number:
 A11589836

 Status:
 Rented

 Size:
 1,200 Sq ft.

Bedrooms: 2 Full Bathrooms: 2 Half Bathrooms:

Parking Spaces: 1 Space, Assigned Parking, Covered

Parking Ocean View \$3,500 \$3