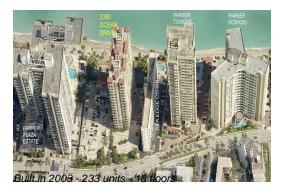

## **Building Information**

Number of units: 233
Number of active listings for rent: 21
Number of active listings for sale: 9
Building inventory for sale: 3%
Number of sales over the last 12 months: 5
Number of sales over the last 6 months: 4
Number of sales over the last 3 months: 1