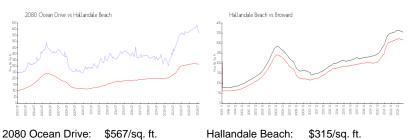

# **Market Information**

Hallandale Beach: \$315/sq. ft. Broward: \$340/sq. ft.