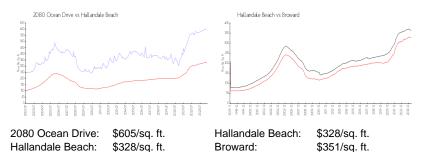

#### **Inventory for Sale**

| 2080 Ocean Drive | 1% |
|------------------|----|
| Hallandale Beach | 4% |
| Broward          | 4% |

### Avg. Time to Close Over Last 12 Months

| 2080 Ocean Drive | 120 days |
|------------------|----------|
| Hallandale Beach | 76 days  |
| Broward          | 69 days  |