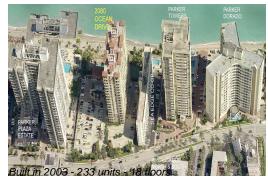

# Unit 1501 - 2080 Ocean Drive

1501 - 2080 S Ocean Dr, Hallandale Beach, FL, Broward 33009

#### **Building Information**

| Number of units:                         | 233 |
|------------------------------------------|-----|
|                                          | 200 |
| Number of active listings for rent:      | 21  |
| Number of active listings for sale:      | 3   |
| Building inventory for sale:             | 1%  |
| Number of sales over the last 12 months: | 6   |
| Number of sales over the last 6 months:  | 3   |
| Number of sales over the last 3 months:  | 2   |
|                                          |     |