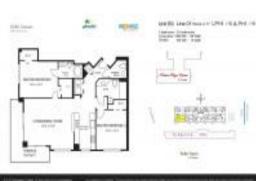

# Unit 1501 - 2080 Ocean Drive

1501 - 2080 S Ocean Dr, Hallandale Beach, FL, Broward 33009

#### **Unit Information**

| MLS Number:<br>Status:<br>Size:<br>Bedrooms:<br>Full Bathrooms:<br>Half Bathrooms: | A11589838<br>Active<br>1,456 Sq ft.<br>2<br>2 |
|------------------------------------------------------------------------------------|-----------------------------------------------|
| Parking Spaces:                                                                    | 1 Space                                       |
| View:                                                                              | Intracoastal View,Ocean View,Other View       |
| Rental Price:                                                                      | \$4,500                                       |
| List PPSF:                                                                         | \$3                                           |
| Valuated Price:                                                                    | \$837,000                                     |
| Valuated PPSF:                                                                     | \$562                                         |