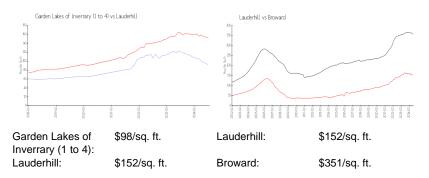

## Inventory for Sale

Garden Lakes of Inverrary (1 to 4) 10%

Sugar, per dineral

| Lauderhill | 5% |
|------------|----|
| Broward    | 4% |

# Avg. Time to Close Over Last 12 Months

| Garden Lakes of Inverrary (1 to 4) | 83 days |
|------------------------------------|---------|
| Lauderhill                         | 74 days |
| Broward                            | 72 days |