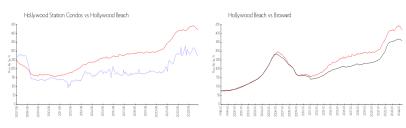

# **Unit 527 - Hollywood Station Condos**

527 - 140 Dixie Hwy, Hollywood Beach, FL, Broward 33020

#### **Unit Information**

MLS Number: A11590098 Status: Active Size: 1,115 Sq ft.

Bedrooms: 2 2 Full Bathrooms:

Half Bathrooms:

Rental Price:

Valuated Price:

Valuated PPSF:

List PPSF:

View:

Parking Spaces: 1 Space, Assigned Parking, Covered

> Parking Other View \$2,800 \$3 \$302,000

The above valuated price is a baseline figure that does not take into account any specific renovation, upgrade, split, merge, or deterioration of the unit.