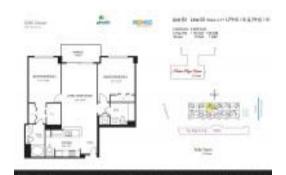

#### **Unit Information**

 MLS Number:
 A11590149

 Status:
 Active

 Size:
 1,163 Sq ft.

 Bedrooms:
 2

Bedrooms: 2 Full Bathrooms: 2

Half Bathrooms:

Parking Spaces: 1 Space, Assigned Parking, Parking Garage

View: Intracoastal View,Ocean View

 Rental Price:
 \$3,950

 List PPSF:
 \$3

 Valuated Price:
 \$808,000

 Valuated PPSF:
 \$695

The above valuated price is a baseline figure that does not take into account any specific renovation, upgrade, split, merge, or deterioration of the unit.