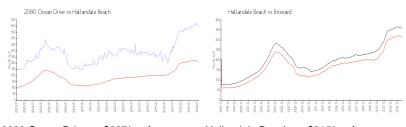

### **Market Information**

2080 Ocean Drive: \$627/sq. ft. Hallandale Beach: \$315/sq. ft. Broward: \$351/sq. ft. \$351/sq. ft.