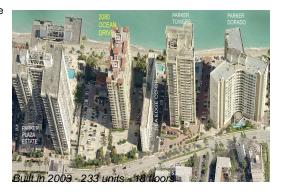

Number of units: 233
Number of active listings for rent: 21
Number of active listings for sale: 5
Building inventory for sale: 2%
Number of sales over the last 12 months: 6
Number of sales over the last 6 months: 4
Number of sales over the last 3 months: 2