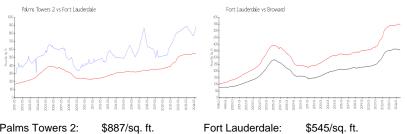

#### **Market Information**

| Paims Towers 2:  | \$887/sq. π.  | Fort Lauderdale: | \$545/sq. π.  |
|------------------|---------------|------------------|---------------|
| Fort Lauderdale: | \$545/sq. ft. | Broward:         | \$345/sq. ft. |