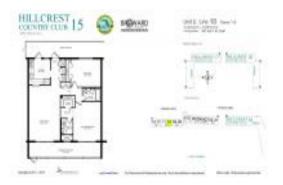

# **Unit 510 - Hillcrest Country Club 15**

510 - 4800 Hillcrest Ln, Hollywood Beach, FL, Broward 33021

#### **Unit Information**

MLS Number: A11590263 Status: Active Size: 992 Sq ft. Bedrooms: 2 2

Full Bathrooms: Half Bathrooms:

Parking Spaces: Assigned Parking

View: List Price: \$179,000 List PPSF: \$180 Valuated Price: \$179,000 Valuated PPSF: \$181