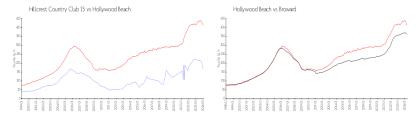

#### **Market Information**

Hillcrest Country \$168/sq. ft. Hollywood Beach: \$412/sq. ft. Club 15:

Hollywood Beach: \$412/sq. ft. Broward: \$351/sq. ft.

## **Inventory for Sale**

13% Hillcrest Country Club 15 Hollywood Beach 5% Broward 4%

#### Avg. Time to Close Over Last 12 Months

Hillcrest Country Club 15 19 days Hollywood Beach 90 days

Broward 69 days