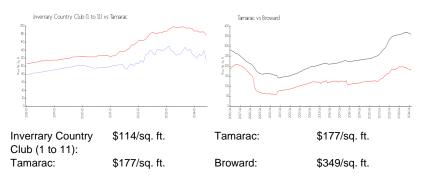

A11590382 Active 1,130 Sq ft. 2 2 1 Space,Assigned Parking

\$2,200 \$2 \$129,000 \$114

The above valuated price is a baseline figure that does not take into account any specific renovation, upgrade, split, merge, or deterioration of the unit.