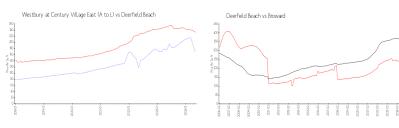

#### **Market Information**

Westbury at Century \$170/sq. ft.

Village East (A to L):

Deerfield Beach: \$233/sq. ft.

Deerfield Beach: \$233/sq. ft.

Broward: \$351/sq. ft.

### **Inventory for Sale**

Westbury at Century Village East (A to L) 2% Deerfield Beach 3% Broward 4%

# Avg. Time to Close Over Last 12 Months

Westbury at Century Village East (A to L) 55 days Deerfield Beach 62 days Broward 69 days