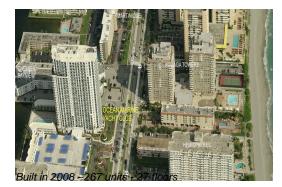

# Unit 1605 - Ocean Marine Yacht Club

1605 - 1945 S Ocean Dr, Hallandale Beach, FL, Broward 33009

#### **Building Information**

| Number of units:                         | 267 |
|------------------------------------------|-----|
| Number of active listings for rent:      | 16  |
| Number of active listings for sale:      | 15  |
| Building inventory for sale:             | 5%  |
| Number of sales over the last 12 months: | 12  |
| Number of sales over the last 6 months:  | 6   |
| Number of sales over the last 3 months:  | 2   |