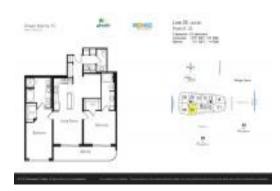

# Unit 1605 - Ocean Marine Yacht Club

1605 - 1945 S Ocean Dr, Hallandale Beach, FL, Broward 33009

# **Unit Information**

| MLS Number:     | A11590557                     |
|-----------------|-------------------------------|
| Status:         | Active                        |
| Size:           | 1,323 Sq ft.                  |
| Bedrooms:       | 2                             |
| Full Bathrooms: | 2                             |
| Half Bathrooms: | 1                             |
| Parking Spaces: |                               |
| View:           | Intracoastal View, Other View |
| Rental Price:   | \$3,650                       |
| List PPSF:      | \$3                           |
| Valuated Price: | \$713,000                     |
| Valuated PPSF:  | \$559                         |