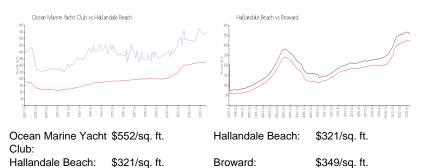

## **Market Information**

# **Inventory for Sale**

| Ocean Marine Yacht Club | 6% |
|-------------------------|----|
| Hallandale Beach        | 4% |
| Broward                 | 4% |

## Avg. Time to Close Over Last 12 Months

| Ocean Marine Yacht Club | 78 days |
|-------------------------|---------|
| Hallandale Beach        | 74 days |
| Broward                 | 70 days |