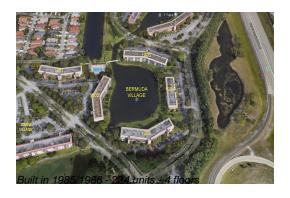

# Unit 1904 Bermuda Cir # F1 - Bermuda Village (1901 1902 1903 1904 & 1905

1904 Bermuda Cir # F1 - 1901 Bermuda Cir, Coconut Creek, FL, Broward 33066

Number of units: 224
Number of active listings for rent: 0
Number of active listings for sale: 14
Building inventory for sale: 6%
Number of sales over the last 12 months: 17
Number of sales over the last 6 months: 7
Number of sales over the last 3 months: 3