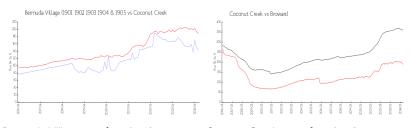

#### **Market Information**

Bermuda Village \$144/sq. ft. Coconut Creek: \$189/sq. ft.

(1901 1902 1903

1904 & 1905:

Coconut Creek: \$189/sq. ft. Broward: \$349/sq. ft.