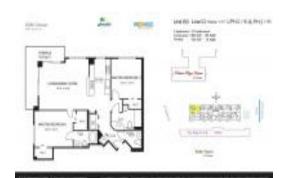

### Unit 1702 - 2080 Ocean Drive

1702 - 2080 S Ocean Dr, Hallandale Beach, FL, Broward 33009

#### **Unit Information**

 MLS Number:
 A11590663

 Status:
 Active

 Size:
 1,220 Sq ft.

Bedrooms: 2
Full Bathrooms: 2
Half Bathrooms: 1

Parking Spaces: 2 Spaces

View: Intracoastal View,Ocean View

 Rental Price:
 \$5,000

 List PPSF:
 \$4

 Valuated Price:
 \$885,000

 Valuated PPSF:
 \$594

The above valuated price is a baseline figure that does not take into account any specific renovation, upgrade, split, merge, or deterioration of the unit.