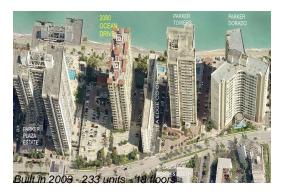

### Unit 1702 - 2080 Ocean Drive

1702 - 2080 S Ocean Dr, Hallandale Beach, FL, Broward 33009

# **Building Information**

Number of units: 233
Number of active listings for rent: 21
Number of active listings for sale: 5
Building inventory for sale: 2%
Number of sales over the last 12 months: 6
Number of sales over the last 6 months: 4
Number of sales over the last 3 months: 2