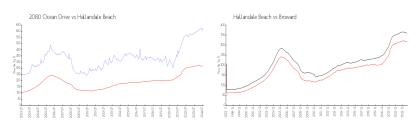

#### **Market Information**

2080 Ocean Drive: \$627/sq. ft. Hallandale Beach: \$315/sq. ft. Broward: \$351/sq. ft. \$351/sq. ft.