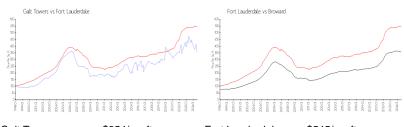

### **Market Information**

Galt Towers: \$354/sq. ft. Fort Lauderdale: \$545/sq. ft. Fort Lauderdale: \$345/sq. ft. Broward: \$345/sq. ft.