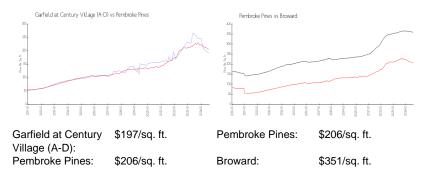

#### **Market Information**

## Avg. Time to Close Over Last 12 Months

| Garfield at Century Village (A-D) | 35 days |
|-----------------------------------|---------|
| Pembroke Pines                    | 63 days |
| Broward                           | 72 days |