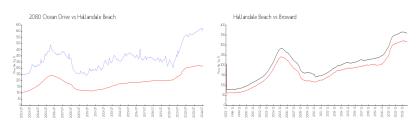

#### **Market Information**

2080 Ocean Drive: \$627/sq. ft. Hallandale Beach: \$315/sq. ft. Broward: \$351/sq. ft. \$351/sq. ft.

#### **Inventory for Sale**

2080 Ocean Drive2%Hallandale Beach5%Broward4%

## Avg. Time to Close Over Last 12 Months

2080 Ocean Drive114 daysHallandale Beach77 daysBroward72 days