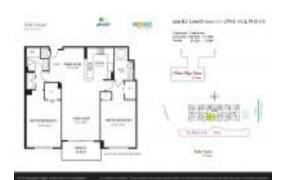

#### **Unit Information**

 MLS Number:
 A11590866

 Status:
 Active

 Size:
 1,190 Sq ft.

Bedrooms: 2 Full Bathrooms: 2 Half Bathrooms:

 Parking Spaces:
 1 Space

 View:
 Ocean View

 Rental Price:
 \$4,000

 List PPSF:
 \$3

 Valuated Price:
 \$809,000

 Valuated PPSF:
 \$642

The above valuated price is a baseline figure that does not take into account any specific renovation, upgrade, split, merge, or deterioration of the unit.