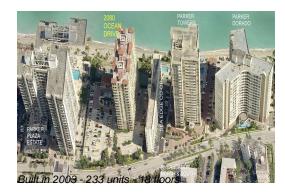

#### Unit 1205 - 2080 Ocean Drive

1205 - 2080 S Ocean Dr, Hallandale Beach, FL, Broward 33009

# **Building Information**

Number of units: 233
Number of active listings for rent: 21
Number of active listings for sale: 5
Building inventory for sale: 2%
Number of sales over the last 12 months: 6
Number of sales over the last 6 months: 4
Number of sales over the last 3 months: 2