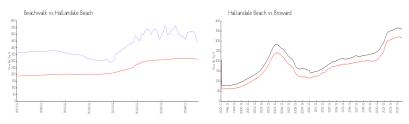

#### **Market Information**

Beachwalk: \$454/sq. ft. Hallandale Beach: \$315/sq. ft. Hallandale Beach: \$315/sq. ft. Broward: \$351/sq. ft.