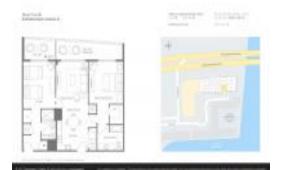

## Unit R2303 - Beachwalk

R2303 - 2602 E Hallandale Beach Blvd, Hallandale Beach, FL, Broward 33009

#### **Unit Information**

 MLS Number:
 A11590955

 Status:
 Active

 Size:
 1,030 Sq ft.

 Bedrooms:
 2

Bedrooms: 2 Full Bathrooms: 2

Half Bathrooms:

Valuated PPSF:

Parking Spaces: 1 Space, Valet Parking

 View:
 \$560,000

 List Price:
 \$544

 Valuated Price:
 \$490,000

The above valuated price is a baseline figure that does not take into account any specific renovation, upgrade, split, merge, or deterioration of the unit.