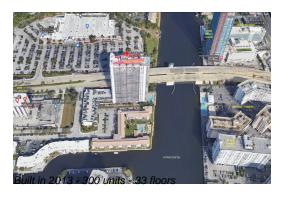

## **Building Information**

Number of units: 300
Number of active listings for rent: 0
Number of active listings for sale: 54
Building inventory for sale: 18%
Number of sales over the last 12 months: 10
Number of sales over the last 6 months: 2
Number of sales over the last 3 months: 0

# **Building Association Information**

Beachwalk

Address: 2801 E Hallandale Beach Blvd, Hallandale Beach, FL 33009

Phone: +1 954-457-4488