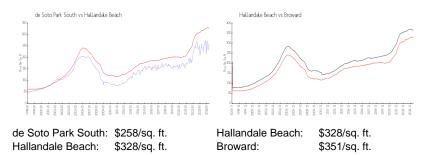

#### Inventory for Sale

| de Soto Park South | 3% |
|--------------------|----|
| Hallandale Beach   | 4% |
| Broward            | 4% |

## Avg. Time to Close Over Last 12 Months

| de Soto Park South | 36 days |
|--------------------|---------|
| Hallandale Beach   | 76 days |
| Broward            | 69 days |