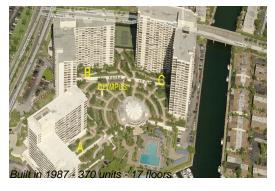

## **Building Information**

Number of units: 370
Number of active listings for rent: 8
Number of active listings for sale: 27
Building inventory for sale: 7%
Number of sales over the last 12 months: 9
Number of sales over the last 6 months: 3
Number of sales over the last 3 months: 0