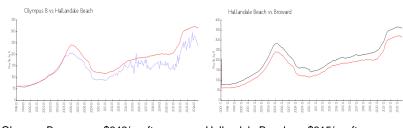

# **Market Information**

Olympus B: \$242/sq. ft. Hallandale Beach: \$315/sq. ft. Broward: \$351/sq. ft.