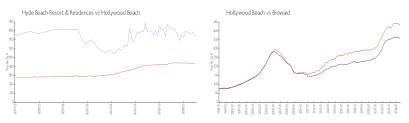

# Unit LPH10 - Hyde Beach Resort & Residences

LPH10 - 4111 S Ocean Dr, Hollywood Beach, FL, Broward 33019

#### **Unit Information**

MLS Number: A11591177 Closed Status: 850 Sq ft. Size: Bedrooms:

Full Bathrooms:

Half Bathrooms:

1 Space, Valet Parking Parking Spaces:

View:

List Price: \$699,000 List PPSF: \$822 \$653,000 Valuated Price: Valuated PPSF: \$768