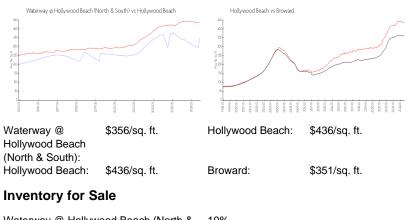

## **Market Information**

| Waterway @ Hollywood Beach (North & | 19% |
|-------------------------------------|-----|
| South)                              |     |
| Hollywood Beach                     | 6%  |
| Broward                             | 4%  |