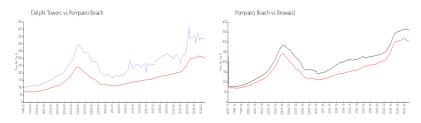

#### **Market Information**

Delphi Towers: \$435/sq. ft. Pompano Beach: \$286/sq. ft. Pompano Beach: \$286/sq. ft. Broward: \$351/sq. ft.