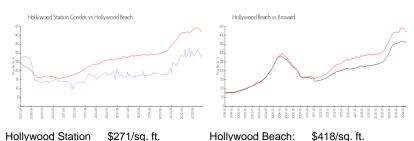

#### **Unit Information**

MLS Number: A11591617 Status: Active Size: 1,035 Sq ft.

Bedrooms: Full Bathrooms: Half Bathrooms:

Assigned Parking, Covered Parking, Valet Parking Spaces:

Parking

View:

Rental Price: \$2,500 List PPSF: \$2 Valuated Price: \$303,000 Valuated PPSF: \$293