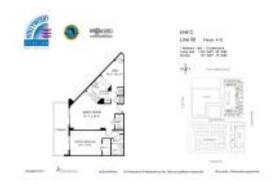

# **Unit 1008 - Hollywood Station Condos**

1008 - 140 Dixie Hwy, Hollywood Beach, FL, Broward 33020

## **Building Information**

Number of units: 214 Number of active listings for rent: 13 Number of active listings for sale: 12 Building inventory for sale: 5% Number of sales over the last 12 months: 15 Number of sales over the last 6 months: Number of sales over the last 3 months: