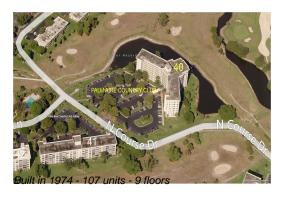

# Unit 209 - Palm Aire 40

209 - 3051 N Course Dr, Pompano Beach, FL, Broward 33069

## **Building Information**

Number of units: 107
Number of active listings for rent: 0
Number of active listings for sale: 3
Building inventory for sale: 2%
Number of sales over the last 12 months: 1
Number of sales over the last 6 months: 1
Number of sales over the last 3 months: 1