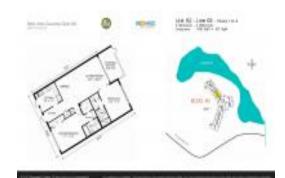

#### **Unit Information**

MLS Number: A11591638
Status: Cancelled
Size: 1,100 Sq ft.

Bedrooms: 2 Full Bathrooms: 2

Half Bathrooms:

Parking Spaces: 1 Space, Assigned Parking

View:

Rental Price: \$2,000
List PPSF: \$2
Valuated Price: \$203,000
Valuated PPSF: \$177