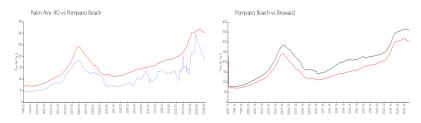

## **Market Information**

Palm Aire 40: \$184/sq. ft. Pompano Beach: \$286/sq. ft. Pompano Beach: \$351/sq. ft. Broward: \$351/sq. ft.