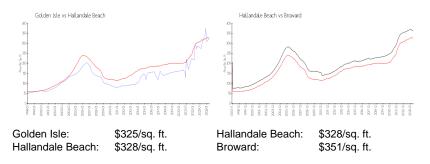

# Inventory for Sale

| Golden Isle      | 4% |
|------------------|----|
| Hallandale Beach | 4% |
| Broward          | 4% |