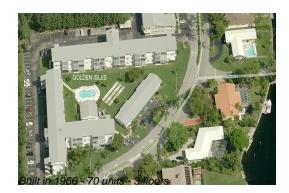

# Unit 215-B - Golden Isle

215-B - 700 Layne Blvd, Hallandale Beach, FL, Broward 33009

### **Building Information**

| Number of units:                         | 70 |
|------------------------------------------|----|
| Number of active listings for rent:      | 1  |
| Number of active listings for sale:      | 3  |
| Building inventory for sale:             | 4% |
| Number of sales over the last 12 months: | 3  |
| Number of sales over the last 6 months:  | 2  |
| Number of sales over the last 3 months:  | 0  |

# **Building Association Information**

Golden Isle Condo Apts 700 Layne Boulevard Hallandale Beach, FL 33009-6551 (954) 457-8132