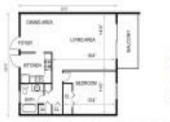

# **Unit Information**

| MLS Number:<br>Status: | A11591647<br>Active    |
|------------------------|------------------------|
| Size:                  | 720 Sq ft.             |
| Bedrooms:              | 1                      |
| Full Bathrooms:        | 1                      |
| Half Bathrooms:        |                        |
| Parking Spaces:        | 1 Space, Guest Parking |
| View:                  |                        |
| List Price:            | \$279,000              |
| List PPSF:             | \$388                  |
| Valuated Price:        | \$221,000              |
| Valuated PPSF:         | \$307                  |