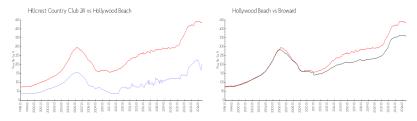

#### **Market Information**

Hillcrest Country \$203/sq. ft. Hollywood Beach: \$436/sq. ft. Club 24:
Hollywood Beach: \$436/sq. ft. Broward: \$351/sq. ft.