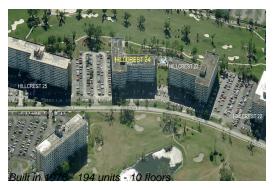

## **Building Information**

Number of units: 194
Number of active listings for rent: 2
Number of active listings for sale: 4
Building inventory for sale: 2%
Number of sales over the last 12 months: 10
Number of sales over the last 6 months: 6
Number of sales over the last 3 months: 5