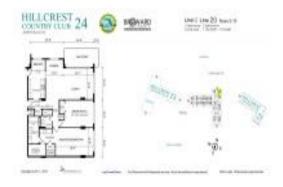

# **Unit 320 - Hillcrest Country Club 24**

320 - 4200 Hillcrest Dr, Hollywood Beach, FL, Broward 33021

#### **Unit Information**

MLS Number: A11591805 Status: Withdrawn Size: 1,284 Sq ft.

Bedrooms: 2 Full Bathrooms: 2

Half Bathrooms:

Parking Spaces: Additional Spaces Available, Assigned

Parking

View:

 List Price:
 \$290,000