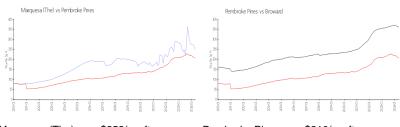

## **Market Information**

Marquesa (The): \$252/sq. ft. Pembroke Pines: \$210/sq. ft. Pembroke Pines: \$210/sq. ft. Broward: \$351/sq. ft.

#### **Inventory for Sale**

 Marquesa (The)
 2%

 Pembroke Pines
 3%

 Broward
 4%

#### Avg. Time to Close Over Last 12 Months

Marquesa (The) 33 days
Pembroke Pines 56 days
Broward 69 days