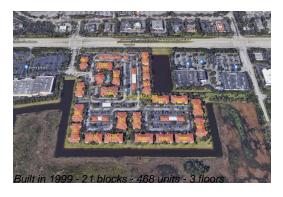

# Unit 14306 - Marquesa (The)

14306 - 201 SW 116 Ave, Pembroke Pines, FL, Broward 33025

### **Building Information**

Number of units: 468
Number of active listings for rent: 0
Number of active listings for sale: 9
Building inventory for sale: 1%
Number of sales over the last 12 months: 20
Number of sales over the last 6 months: 9
Number of sales over the last 3 months: 6

#### **Building Association Information**

The Marquesa

Address: 145 SW 117th Ter, Pembroke Pines, FL 33025 Phone: +1 (954) 437-9614

https://www.marquesacondos.com/