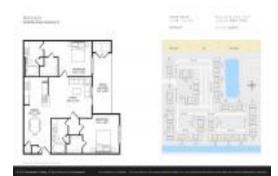

#### **Unit Information**

 MLS Number:
 A11591896

 Status:
 Active

 Size:
 1,130 Sq ft.

 Bedrooms:
 2

Bedrooms: 2 Full Bathrooms: 2

Half Bathrooms:
Parking Spaces:

1 Space,Guest Parking

View:
Rental Price: \$2,600
List PPSF: \$2

Valuated Price: \$357,000
Valuated PPSF: \$257

The above valuated price is a baseline figure that does not take into account any specific renovation, upgrade, split, merge, or deterioration of the unit.