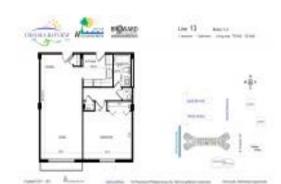

## **Unit Information**

| MLS Number:<br>Status:<br>Size:<br>Bedrooms:<br>Full Bathrooms:<br>Half Bathrooms: | A11591962<br>Active<br>700 Sq ft.<br>1<br>1 |
|------------------------------------------------------------------------------------|---------------------------------------------|
| Parking Spaces:<br>View:                                                           | 1 Space                                     |
| List Price:<br>List PPSF:<br>Valuated Price:<br>Valuated PPSF:                     | \$270,000<br>\$386<br>\$240,000<br>\$343    |