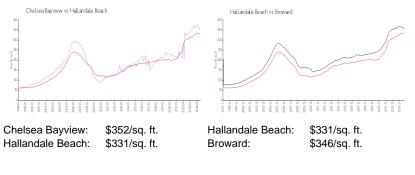

#### **Market Information**

## **Inventory for Sale**

| Chelsea Bayview  | 3% |
|------------------|----|
| Hallandale Beach | 5% |
| Broward          | 4% |

### Avg. Time to Close Over Last 12 Months

| Chelsea Bayview  | 81 days |
|------------------|---------|
| Hallandale Beach | 76 days |

Broward

72 days