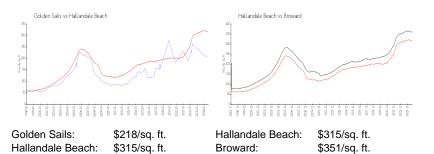

ngs for sale:      | 6  |
| Building inventory for sale:             | 8% |
| Number of sales over the last 12 months: | 6  |
| Number of sales over the last 6 months:  | 4  |
| Number of sales over the last 3 months:  | 1  |

# **Building Association Information**

Golden Sails Condominium Association (954) 458-3868

#### **Recent Sales**

| Unit # | Size        | Closing Date | Sale Price | PPSF  |
|--------|-------------|--------------|------------|-------|
| F4     | 825 sq ft   | Aug 2024     | \$198,000  | \$240 |
| 12e    | 950 sq ft   | Jun 2024     | \$230,000  | \$242 |
| E3     | 825 sq ft   | Apr 2024     | \$16,700   | \$20  |
| C2     | 1,250 sq ft | Mar 2024     | \$269,000  | \$215 |
| E9     | 825 sq ft   | Mar 2024     | \$165,000  | \$200 |

#### **Market Information**



#### **Inventory for Sale**

| Golden Sails     | 8% |
|------------------|----|
| Hallandale Beach | 5% |
| Broward          | 4% |

# Avg. Time to Close Over Last 12 Months

| Golden Sails     | 31 days |
|------------------|---------|
| Hallandale Beach | 77 days |
| Broward          | 72 days |