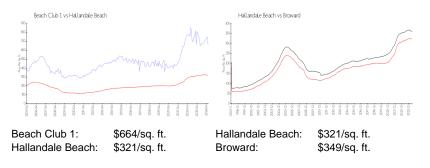

# Inventory for Sale

Beach Club 1 Hallandale Beach

Built in 2005 - 385 units - 44 floors