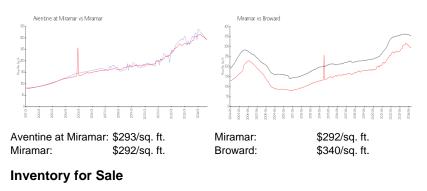

## **Market Information**

| Aventine at Miramar | 1% |
|---------------------|----|
| Miramar             | 2% |
| Broward             | 4% |