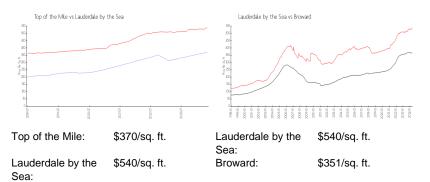

# **Market Information**

#### **Inventory for Sale**

| Top of the Mile       | 2% |
|-----------------------|----|
| Lauderdale by the Sea | 2% |
| Broward               | 4% |

# Avg. Time to Close Over Last 12 Months

| Top of the Mile       | 87 days |
|-----------------------|---------|
| Lauderdale by the Sea | 80 days |
| Broward               | 69 days |

for the link in the link of th