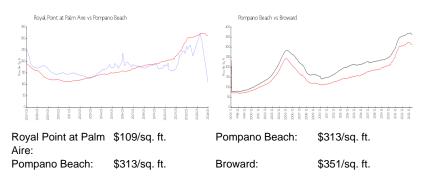

6   |
| Number of sales over the last 6 months:  | 3   |
| Number of sales over the last 3 months:  | 2   |
|                                          |     |

#### **Building Association Information**

Royal Point Palm Aire Condo Assoc 3600 Oaks Clubhouse Drive Pompano Beach, FL 33069 - View Map Phone: (954) 978-8300

#### **Recent Sales**

| Unit # | Size        | Closing Date | Sale Price | PPSF  |
|--------|-------------|--------------|------------|-------|
| 210    | 1,146 sq ft | Jun 2024     | \$320,000  | \$279 |
| 303    | 1,146 sq ft | Jun 2024     | \$299,000  | \$261 |
| 206    | 1,516 sq ft | Jan 2024     | \$340,000  | \$224 |
| 401    | 1,707 sq ft | Nov 2023     | \$395,000  | \$231 |
| 508    | 1,146 sq ft | Oct 2023     | \$345,000  | \$301 |

## **Market Information**



# **Inventory for Sale**

Royal Point at Palm Aire

4%

| Pompano Beach | 3% |
|---------------|----|
| Broward       | 4% |

# Avg. Time to Close Over Last 12 Months

| Royal Point at Palm Aire | 85 days |
|--------------------------|---------|
| Pompano Beach            | 74 days |
| Broward                  | 69 days |