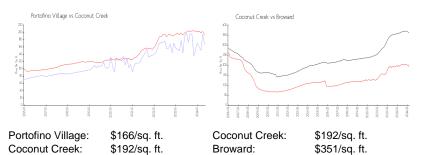

### **Market Information**

### **Inventory for Sale**

Portofino Village 3% Coconut Creek 3% Broward 4%

### Avg. Time to Close Over Last 12 Months

Portofino Village 102 days Coconut Creek 62 days Broward 69 days