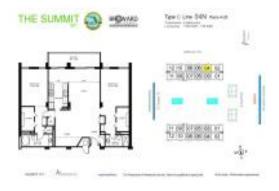

# **Unit 504N - Summit Towers**

504N - 1201 S Ocean Dr, Hollywood Beach, FL, Broward 33019

#### **Unit Information**

 MLS Number:
 A11592276

 Status:
 Active

 Size:
 1,570 Sq ft.

Bedrooms: 2
Full Bathrooms: 2
Half Bathrooms:

Parking Spaces: 1 Space

 View:
 \$667,900

 List Price:
 \$667,900

 List PPSF:
 \$425

 Valuated Price:
 \$499,000

 Valuated PPSF:
 \$312

The above valuated price is a baseline figure that does not take into account any specific renovation, upgrade, split, merge, or deterioration of the unit.