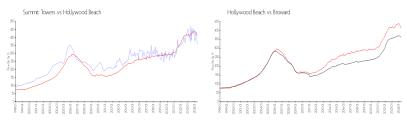

#### **Market Information**

Summit Towers: \$358/sq. ft. Hollywood Beach: \$412/sq. ft. Hollywood Beach: \$351/sq. ft. Broward: \$351/sq. ft.