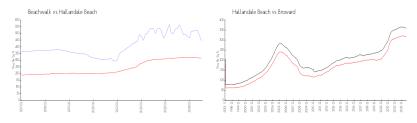

#### **Market Information**

Beachwalk: \$454/sq. ft. Hallandale Beach: \$315/sq. ft. Broward: \$351/sq. ft.