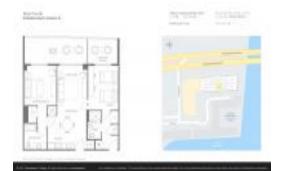

# Unit R805 - Beachwalk

R805 - 2602 E Hallandale Beach Blvd, Hallandale Beach, FL, Broward 33009

#### **Unit Information**

 MLS Number:
 A11592316

 Status:
 Active

 Size:
 1,020 Sq ft.

Bedrooms: 2 Full Bathrooms: 2

Half Bathrooms:

Parking Spaces: 1 Space, Covered Parking, Valet Parking

 View:
 \$515,000