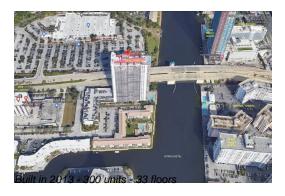

# **Building Information**

Valuated PPSF:

Number of units: 300
Number of active listings for rent: 0
Number of active listings for sale: 54
Building inventory for sale: 18%
Number of sales over the last 12 months: 10
Number of sales over the last 6 months: 2
Number of sales over the last 3 months: 0

# **Building Association Information**

Beachwalk

Address: 2801 E Hallandale Beach Blvd, Hallandale Beach, FL 33009

Phone: +1 954-457-4488