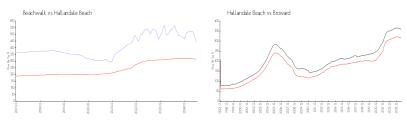

#### **Market Information**

Beachwalk: \$454/sq. ft. Hallandale Beach: \$315/sq. ft. Hallandale Beach: \$315/sq. ft. Broward: \$351/sq. ft.