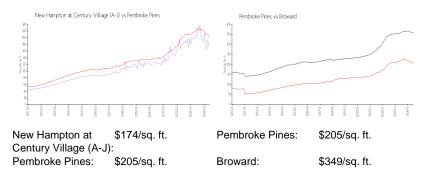

#### **Market Information**

#### **Inventory for Sale**

| New Hampton at Century Village (A-J) | 4% |
|--------------------------------------|----|
| Pembroke Pines                       | 3% |
| Broward                              | 4% |