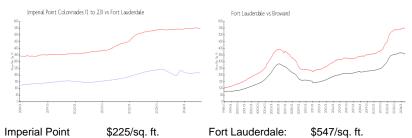

#### **Market Information**

Imperial Point \$225/sq. ft. Fort Lauderdale: Colonnades (1 to

\$346/sq. ft. Fort Lauderdale: \$547/sq. ft. Broward: