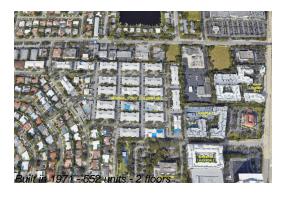

### **Building Information**

Number of units: 552 Number of active listings for rent: 0 19 Number of active listings for sale: Building inventory for sale: 3% Number of sales over the last 12 months: 17 Number of sales over the last 6 months: Number of sales over the last 3 months: