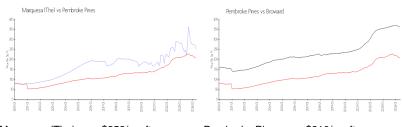

# **Market Information**

Marquesa (The): \$252/sq. ft. Pembroke Pines: \$210/sq. ft. Pembroke Pines: \$210/sq. ft. Broward: \$351/sq. ft.