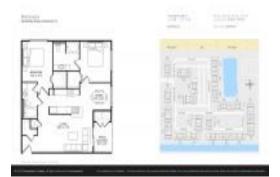

#### **Unit Information**

 MLS Number:
 A11592653

 Status:
 Active

 Size:
 1,130 Sq ft.

Bedrooms: 2
Full Bathrooms: 2
Half Bathrooms:

 Parking Spaces:
 2 Spaces

 View:
 Lake

 Rental Price:
 \$2,400