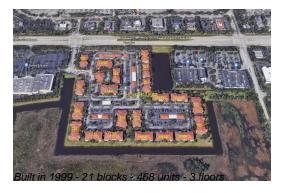

## **Building Information**

Number of units: 468
Number of active listings for rent: 0
Number of active listings for sale: 9
Building inventory for sale: 1%
Number of sales over the last 12 months: 20
Number of sales over the last 6 months: 9
Number of sales over the last 3 months: 6

## **Building Association Information**

The Marquesa

Address: 145 SW 117th Ter, Pembroke Pines, FL 33025 Phone: +1 (954) 437-9614

https://www.marquesacondos.com/