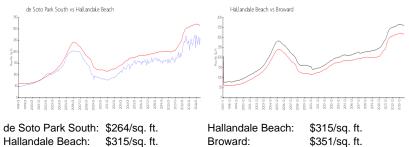

### **Market Information**

|                 | φ204/04.π.    | Tiuliandale Deat |
|-----------------|---------------|------------------|
| llandale Beach: | \$315/sq. ft. | Broward:         |
|                 |               |                  |