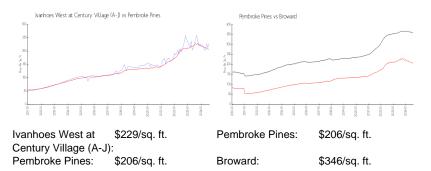

est Century Village Condo 1 Assn Inc 549 Swgrss Corp Parkway Sunrise, FL 33325 Phone: (954) 436-4888

#### **Recent Sales**

| Unit #<br>404C | Size<br>702 sq ft | Closing Date<br>Aug 2024 | Sale Price<br>\$175,000 | PPSF<br>\$249 |
|----------------|-------------------|--------------------------|-------------------------|---------------|
| 213A           | 933 sq ft         | Jul 2024                 | \$190,000               | \$204         |
| 407A           | 585 sq ft         | Jun 2024                 | \$130,000               | \$222         |
| 409H           | 702 sq ft         | May 2024                 | \$140,000               | \$199         |
| 110A           | 819 sq ft         | Apr 2024                 | \$125,000               | \$153         |

# **Market Information**



# Inventory for Sale

| Ivanhoes West at Century Village (A-J) | 3% |
|----------------------------------------|----|
| Pembroke Pines                         | 3% |
| Broward                                | 4% |

# Avg. Time to Close Over Last 12 Months

| Ivanhoes West at Century Village (A-J) | 56 days |
|----------------------------------------|---------|
| Pembroke Pines                         | 62 days |
| Broward                                | 72 days |