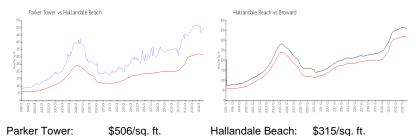

## **Market Information**

Parker Tower: \$506/sq. ft. Hallandale Beach: \$315/sq. ft. Hallandale Beach: \$315/sq. ft. Broward: \$351/sq. ft.