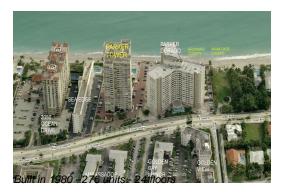

## **Building Information**

Number of units: 276
Number of active listings for rent: 4
Number of active listings for sale: 3
Building inventory for sale: 1%
Number of sales over the last 12 months: 8
Number of sales over the last 6 months: 5
Number of sales over the last 3 months: 0