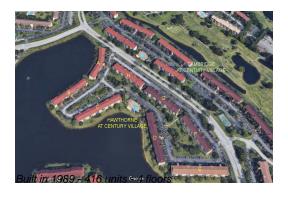

Number of units: 416
Number of active listings for rent: 0
Number of active listings for sale: 17
Building inventory for sale: 4%
Number of sales over the last 12 months: 20
Number of sales over the last 6 months: 8
Number of sales over the last 3 months: 2

# **Building Association Information**

Century Village Pembroke Pines 13800 SW 5th Ct, Pembroke Pines, FL 33027 (954) 431-2137