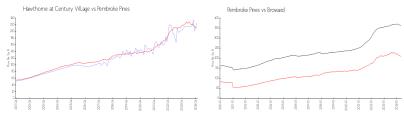

#### **Market Information**

Hawthorne at \$225/sq. ft. Pembroke Pines: \$210/sq. ft.

Century Village:

Pembroke Pines: \$210/sq. ft. Broward: \$351/sq. ft.

# **Inventory for Sale**

Hawthorne at Century Village 4% Pembroke Pines 3% Broward 4%

## Avg. Time to Close Over Last 12 Months

Hawthorne at Century Village57 daysPembroke Pines57 daysBroward69 days