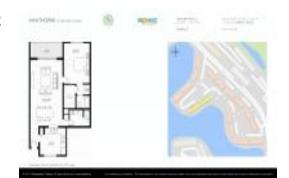

# Unit 13100 SW 11th Ct # 107C - Hawthorne at Century Village

13100 SW 11th Ct # 107C - 12900-12950 SW 13 St, Pembroke Pines, FL, Broward 33027

### **Unit Information**

 MLS Number:
 A11593232

 Status:
 Active

 Size:
 1,065 Sq ft.

Bedrooms: 1
Full Bathrooms: 1
Half Bathrooms: 1

Parking Spaces: 1 Space, Assigned Parking, Guest Parking

 View:
 Lake

 Rental Price:
 \$1,950