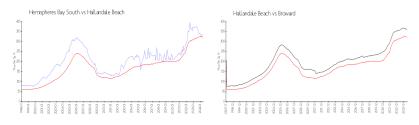

#### **Market Information**

Hemispheres Bay \$334/sq. ft. Hallandale Beach: \$321/sq. ft. South:

Hallandale Beach: \$321/sq. ft. Broward: \$349/sq. ft.