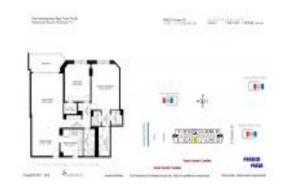

#### **Unit Information**

MLS Number: A11593234
Status: Active
Size: 1,240 Sq ft.

Bedrooms: 2 Full Bathrooms: 2

Half Bathrooms:

Parking Spaces: 1 Space, Covered Parking

View: List Price: \$499,000

 List PPSF:
 \$402