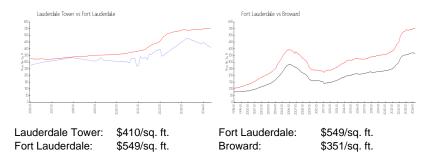

### **Inventory for Sale**

| Lauderdale Tower | 8% |
|------------------|----|
| Fort Lauderdale  | 5% |
| Broward          | 4% |

### Avg. Time to Close Over Last 12 Months

| Lauderdale Tower | 71 days |
|------------------|---------|
| Fort Lauderdale  | 80 days |
| Broward          | 69 days |