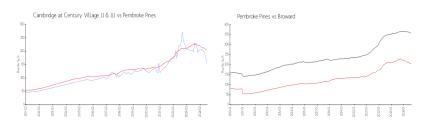

## **Market Information**

\$206/sq. ft.

Cambridge at \$162/sq. ft. Pembroke Pines:

Century Village II &

III:

Pembroke Pines: \$206/sq. ft. Broward: \$351/sq. ft.