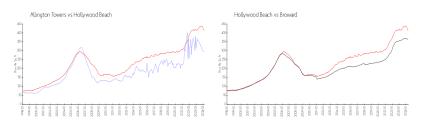

# **Market Information**

Allington Towers: \$296/sq. ft. Hollywood Beach: \$412/sq. ft. Hollywood Beach: \$351/sq. ft.